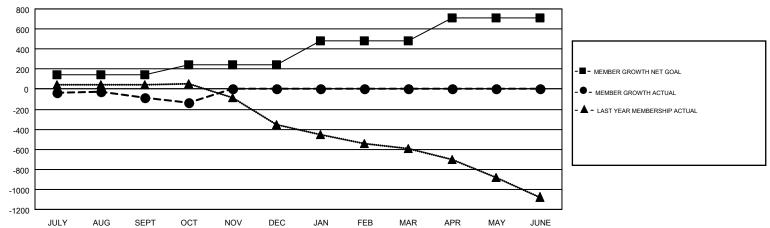

## GMT MONTHLY MEMBERSHIP PROGRESS REPORT

Multiple District 201

Results as of: 10/31/2017

LOCATION: AUSTRALIA

GMT CA 7

| OWIT.         |               |             |               |                       |                           |                         | OWIT OA /                                    |  |
|---------------|---------------|-------------|---------------|-----------------------|---------------------------|-------------------------|----------------------------------------------|--|
|               | Club          | os          |               | Members               |                           |                         |                                              |  |
|               | RESULTS FOR   | R 2017-2018 |               | RESULTS FOR 2017-2018 |                           |                         |                                              |  |
| QUARTER       | NEW CLUB GOAL | NEW CLUBS   | DROPPED CLUBS | QUARTER               | MEMBER GROWTH NET<br>GOAL | MEMBER GROWTH<br>ACTUAL | DROPPED MEMBERS ACTUAL (including transfers) |  |
| JULY/AUG/SEPT | 3             | 2           | 7             | JULY/AUG/SEPT         | 139                       | 855                     | 812                                          |  |
| OCT/NOV/DEC   | 3             | 1           | 3             | OCT/NOV/DEC           | 100                       | 260                     | 289                                          |  |
| JAN/FEB/MAR   | 8             | 0           | 0             | JAN/FEB/MAR           | 246                       | 0                       | 0                                            |  |
| APR/MAY/JUNE  | 7             | 0           | 0             | APR/MAY/JUNE          | 226                       | 0                       | 0                                            |  |

## GOALS AND ACTUAL MEMBERS CUMULATIVE

| DROPPED CLUBS: 10    |          | 406 CLUBS OF 1218 ADDED 1 OR MORE<br>NEW MEMBERS | GENDER DISTRIBUTION  MALE 17,306 (66.76%)  FEMALE 8,615 (33.24%) |                 |       |
|----------------------|----------|--------------------------------------------------|------------------------------------------------------------------|-----------------|-------|
| DROPPED MEMBERS      |          |                                                  | T EWINEE                                                         | 0,010 (00:2170) |       |
| DECEASED             | 111      | CLICK HERE FOR CUMULATIVE                        | TOTAL FAMILY UNIT MEMBERS                                        |                 | 4,407 |
| CLUB CANCELLED OTHER | 0<br>989 | MEMBERSHIP DATA                                  | FAMILY MEMBERS PAYING HALF                                       |                 | 2,234 |
| TOTAL                | 1,100    |                                                  | 0023                                                             |                 |       |