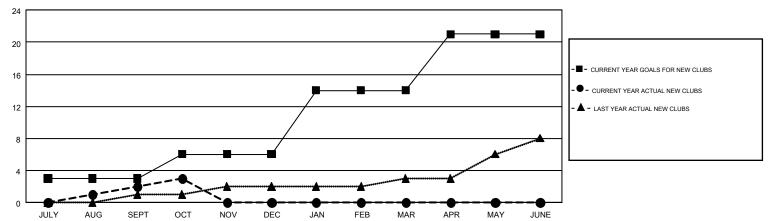

## GMT MONTHLY MEMBERSHIP PROGRESS REPORT

Multiple District 201

Results as of: 10/31/2017

LOCATION: AUSTRALIA

GMT CA 7

| OWIT.         |               |             |               |                       |                           |                         | OWIT OA /                                    |  |
|---------------|---------------|-------------|---------------|-----------------------|---------------------------|-------------------------|----------------------------------------------|--|
|               | Club          | os          |               | Members               |                           |                         |                                              |  |
|               | RESULTS FOR   | R 2017-2018 |               | RESULTS FOR 2017-2018 |                           |                         |                                              |  |
| QUARTER       | NEW CLUB GOAL | NEW CLUBS   | DROPPED CLUBS | QUARTER               | MEMBER GROWTH NET<br>GOAL | MEMBER GROWTH<br>ACTUAL | DROPPED MEMBERS ACTUAL (including transfers) |  |
| JULY/AUG/SEPT | 3             | 2           | 7             | JULY/AUG/SEPT         | 139                       | 855                     | 812                                          |  |
| OCT/NOV/DEC   | 3             | 1           | 3             | OCT/NOV/DEC           | 100                       | 260                     | 289                                          |  |
| JAN/FEB/MAR   | 8             | 0           | 0             | JAN/FEB/MAR           | 246                       | 0                       | 0                                            |  |
| APR/MAY/JUNE  | 7             | 0           | 0             | APR/MAY/JUNE          | 226                       | 0                       | 0                                            |  |

## GOALS AND ACTUAL NEW CLUBS CUMULATIVE